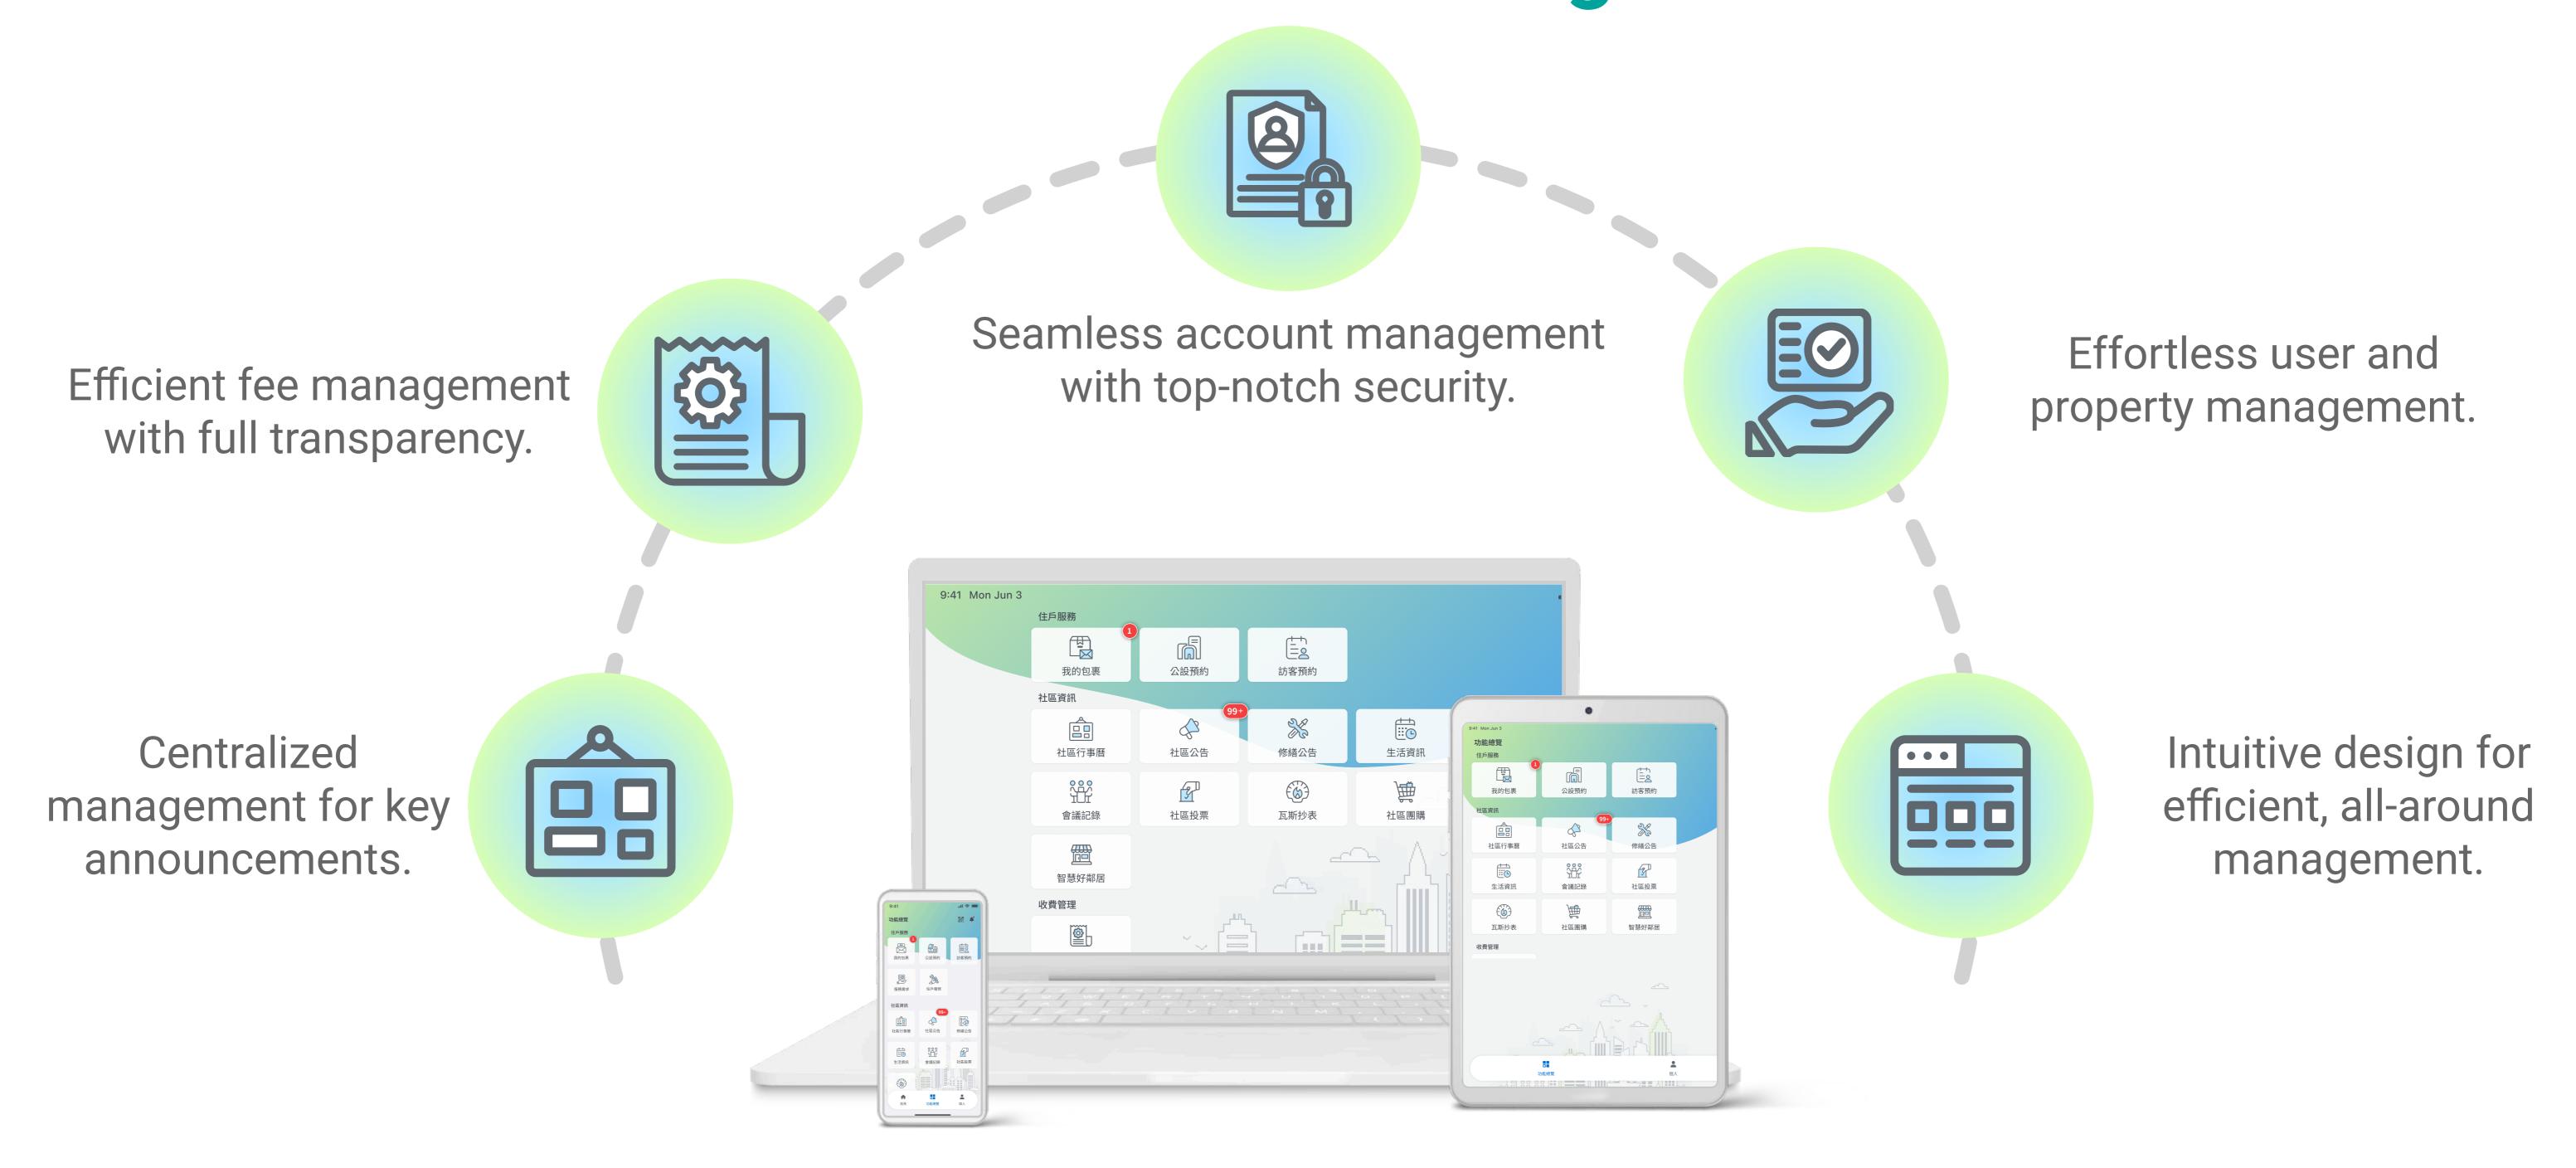

Smart Building Platform integrates community and building operations with cloud-based management and personalized services, accessible via web and app. It boosts efficiency for residents, property managers, and maintenance staff, enhancing both operations and living quality.

- Supports 2016 and 2024 smart building certification standards.
- · Customizable interface with adjustable fonts and modes for enhanced comfort.
- Simplified management for booking, maintenance, voting, and payments.

## Ennowell E Life

Stay on Top of Community Affairs Anytime, Anywhere.

Residents can easily manage community matters through the mobile app, enhancing daily convenience.